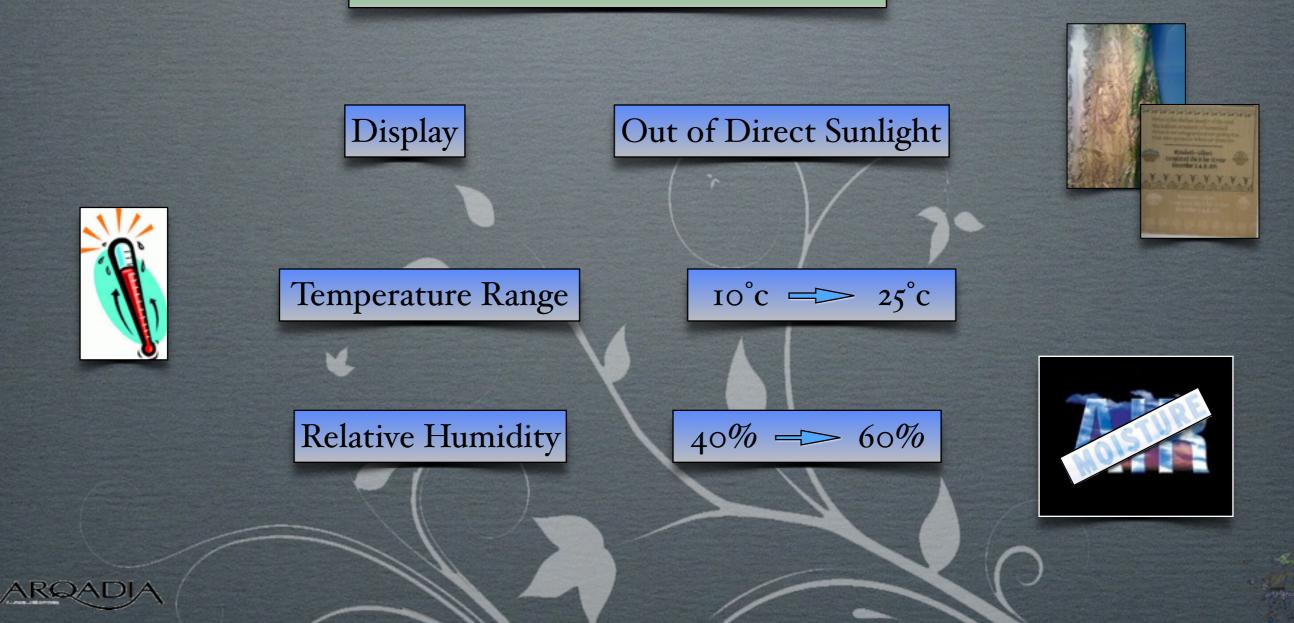

## FATG's Normal Conditions

## FATG's Normal Conditions

ARQADIA

FATG Conservation Level

# **RELATIVE HUMIDITY**

Major problem that contributes, influences and triggers many of the factors

Defined as the amount of moisture in the air compared to what the air can hold at a given temperature.

Cubic Metre

= Equilibrium =

50% RH 20C

Cubic Metre

RH changes cause dimensional changes to paper

RH greater than 70% fungal growth becomes possible e.g foxing