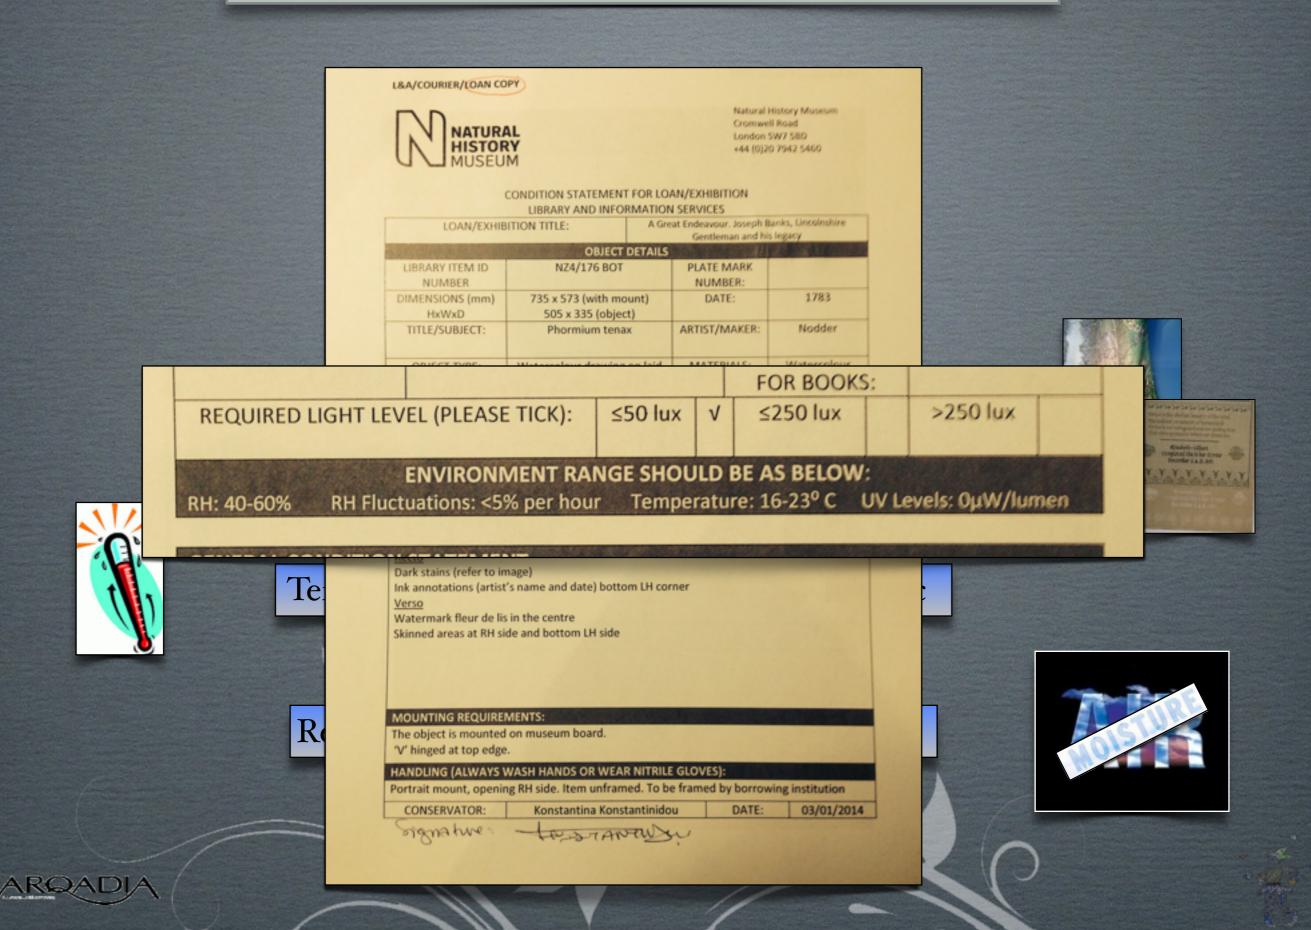

# FATG Objective for Conservation Level Framing

To visually enhance artwork and offer a high level of protection from:

Physical and Mechanical Damage Airborne Pollution Acids

generated by framing materials, for approximately 20 years, under Normal Conditions

RQAD

FATG Conservation Level

Provide a HIGH level of Protection

Physical and Mechanical Damage