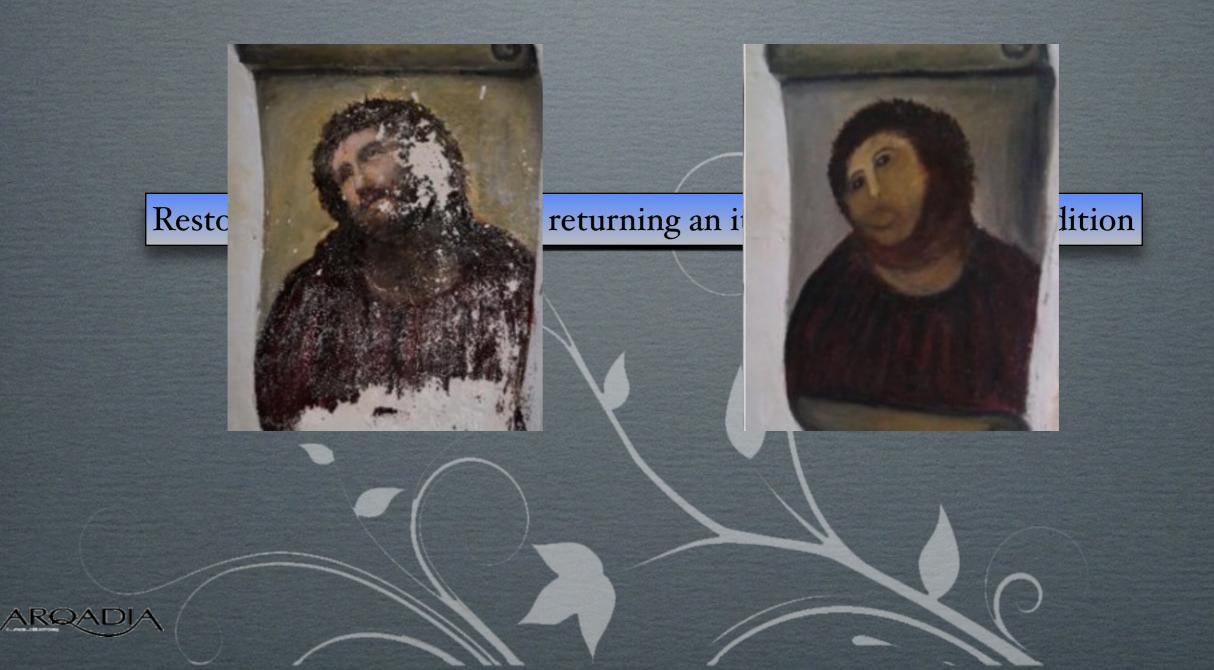

# CONSERVATION PRINCIPLES Conclusions

Good Quality Conservation framing can and does provide good protection from the afore-mentioned problems in most circumstances and when properly maintained.

However; problems may occur in the following situations