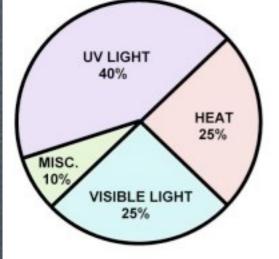

## UV Filters Do Not **STOP** Fading, They Help **REDUCE** Fading

The cause of fading is due to a photochemical reaction involving UV and visible light

Research has shown that:

40% of fading is caused by UV rays.

25% being caused by normal visible light.

350 nm 400 nm 450 nm 500 nm 650 nm 600 nm 650 nm 700 nm 760 nm 80 Visible Continuous Spectrum 2 (Perceived Brightness Partially to Scale)

25% of fading is due to heat.

10% cause of fading is from indoor artificial lighting, humidity, and poor dye anchorage.

FATG Conservation Level