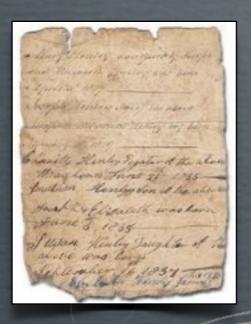

# The emission of harmful gasses from materials within the frame

Airborne oxides (Sulpher/Nitrogen) when combined with moisture produce acids that attack cellulose materials

Composition of woods, paper and boards change as they age producing different substances, including various acids which will increase the deterioration of artwork e.g

Wood-burn

Discolouration of papers adjacent to poor quality boards

FATG Conservation Level