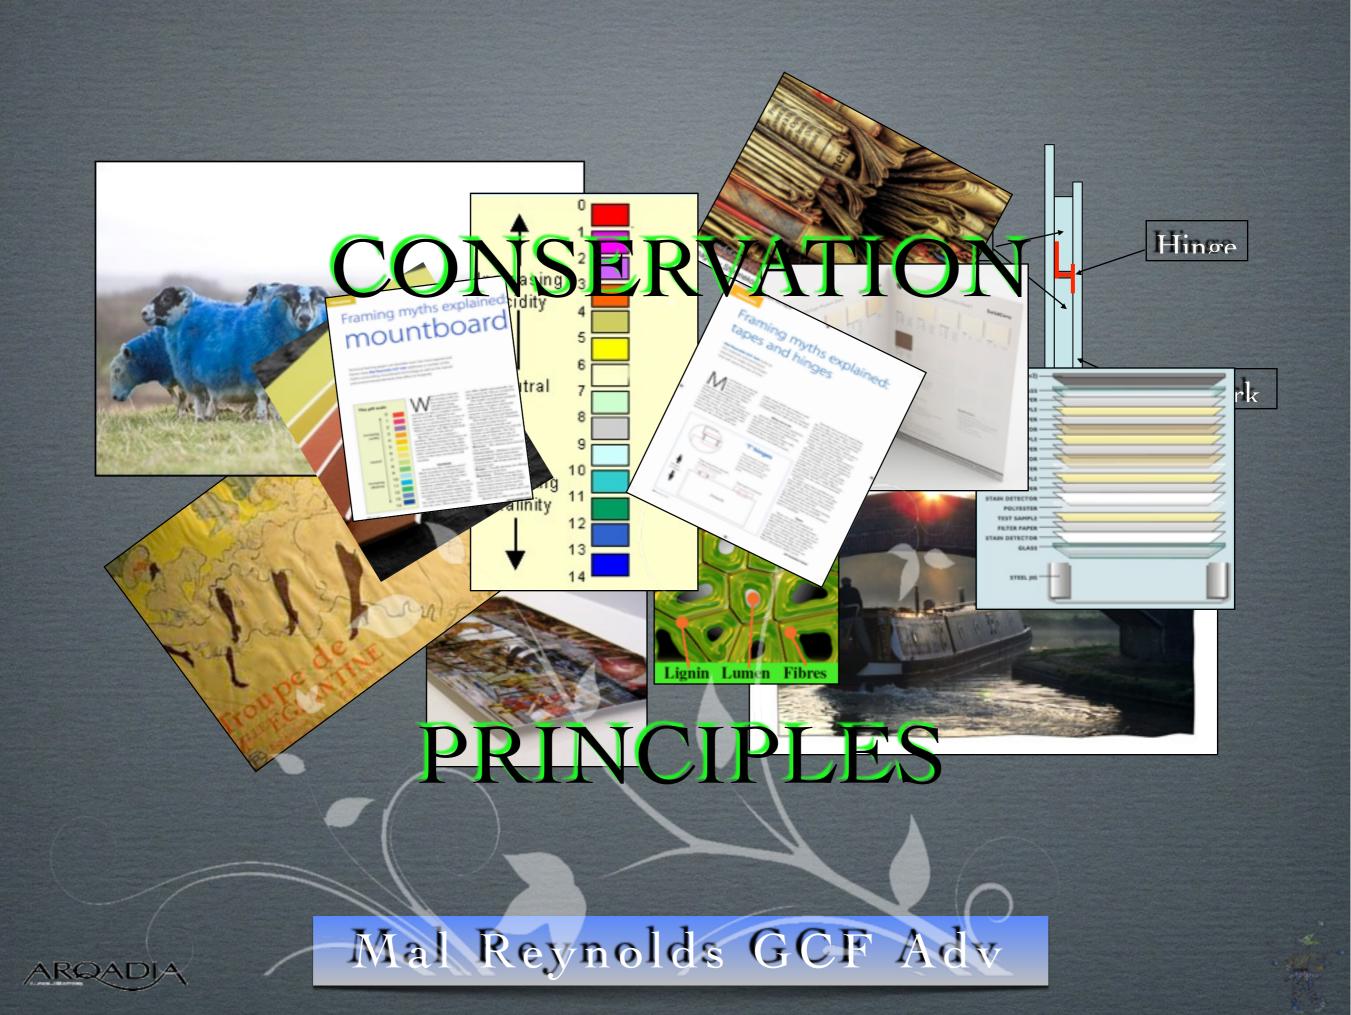

# The emission of harmful gasses from materials within the frame

Airborne oxides (Sulpher/Nitrogen) when combined with moisture produce acids that attack cellulose materials

Composition of woods, paper and boards change as they age producing different substances, including various acids which will increase the deterioration of artwork e.g

Wood-burn

Discolouration of papers adjacent to poor quality boards

FATG Conservation Level