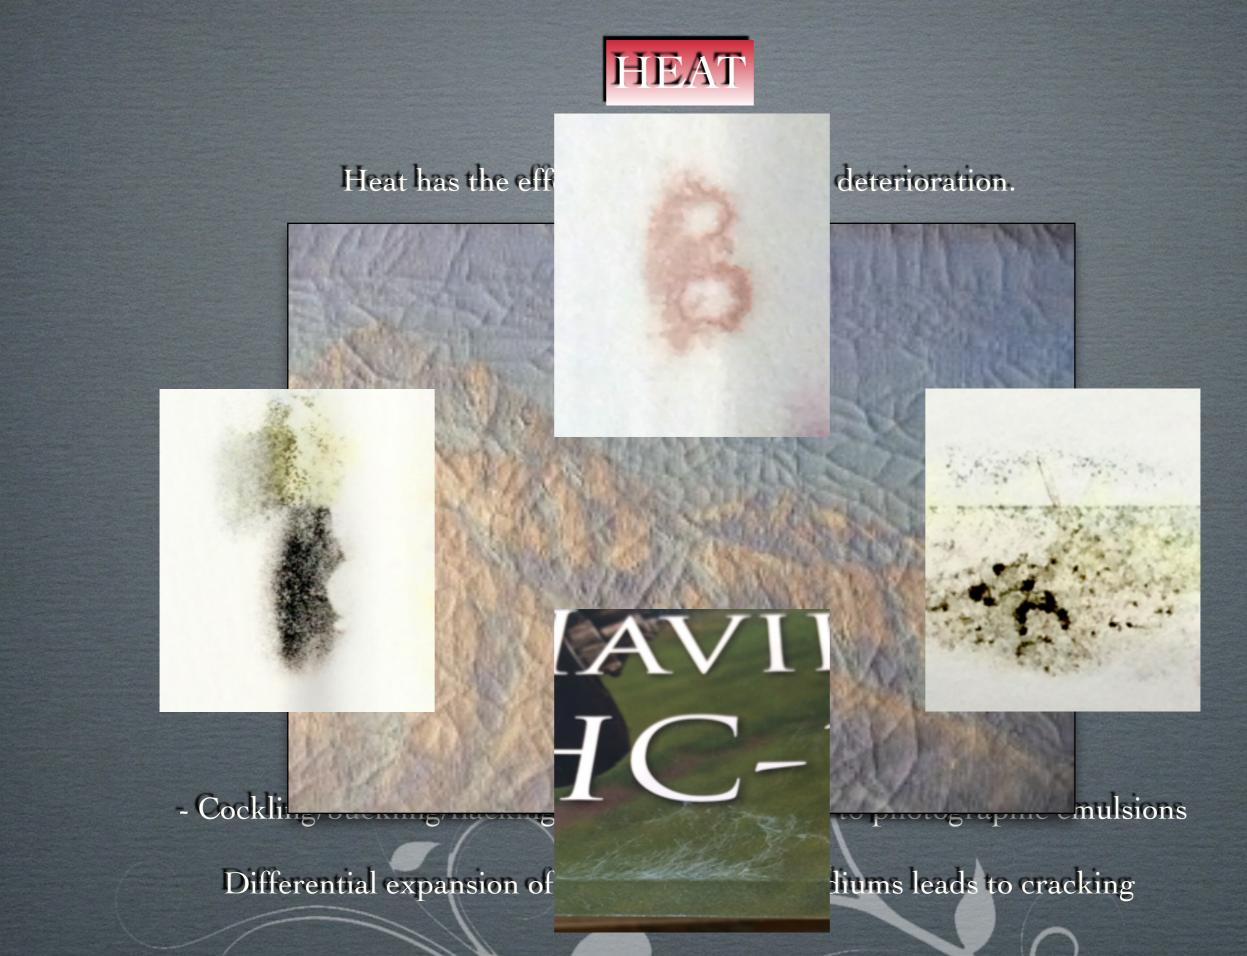

#### MECHANICAL

Fluctuations and extremes of conditions result in mechanical damage to materials. e.g materials may become stiff or brittle when cold are more likely to break. the expansion and contraction of materials.

Combination of these is a major cause of deterioration

- -

FATG Conservation Level