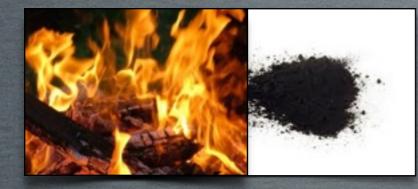

# The emission of harmful gasses from materials within the frame

Airborne oxides (Sulpher/Nitrogen) when combined with moisture produce acids that attack cellulose materials

Composition of woods, paper and boards change as they age producing different substances, including various acids which will increase the deterioration of artwork e.g

Wood-burn

Discolouration of papers adjacent to poor quality boards

FATG Conservation Level