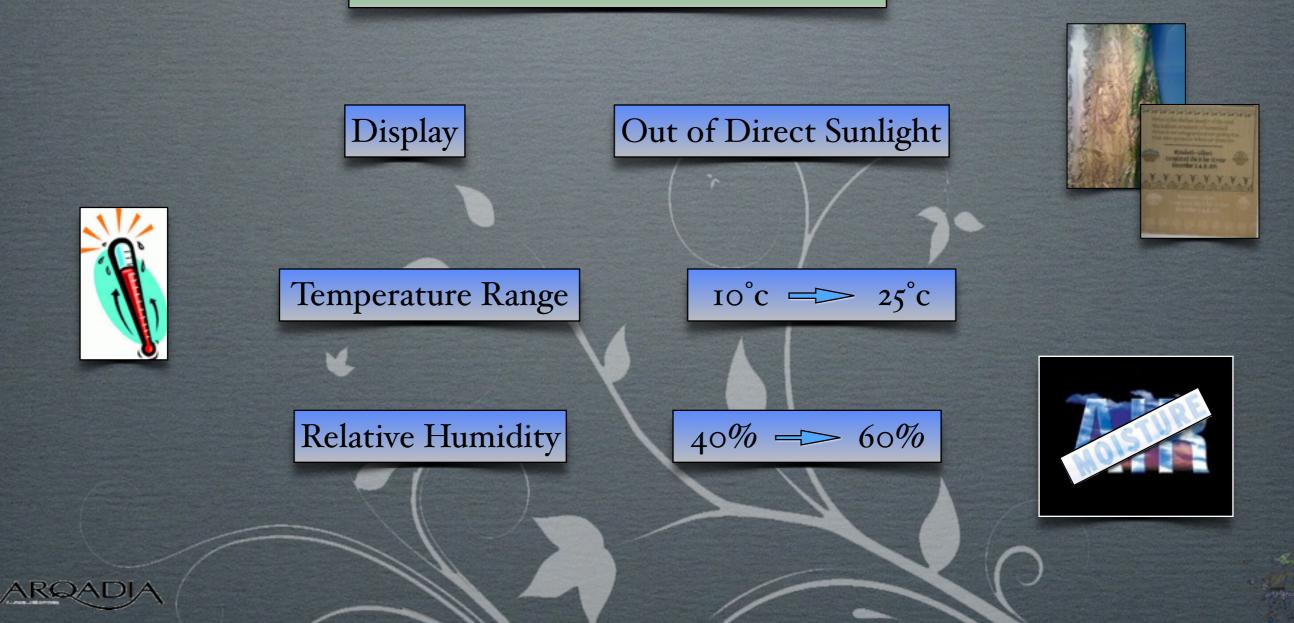

## FATG's Normal Conditions

## FATG's Normal Conditions

ARQADIA

FATG Conservation Level

# **RELATIVE HUMIDITY**

Major problem that contributes, influences and triggers many of the factors

Defined as the amount of moisture in the air compared to what the air can hold at a given temperature.