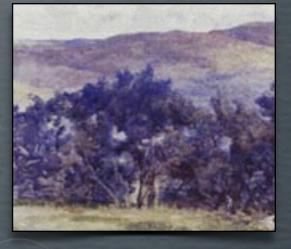

Causes pigments and dyes to fade and/or change colour

Yellowing and embrittlement of old paper Trees appear blue due to the loss/fading of the yellow tones from the green

Light Damage is Cumulative and Irreversible