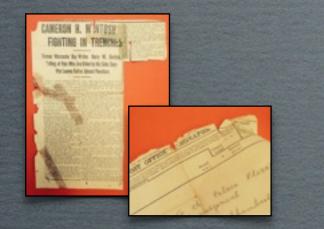

## LIGHT

Light damage is most pervasive and difficult to avoid. The degree of damage depends on two factors:

> The intensity of the light source Duration of exposure

Damage manifests itself in several ways Causes cellulose materials to bleach, darken and yellow Weakens and embrittles cellulose fibres

Causes pigments and dyes to fade and/or change colour

Yellowing and embrittlement of old paper Trees appear blue due to the loss/fading of the yellow tones from the green

Light Damage is Cumulative and Irreversible